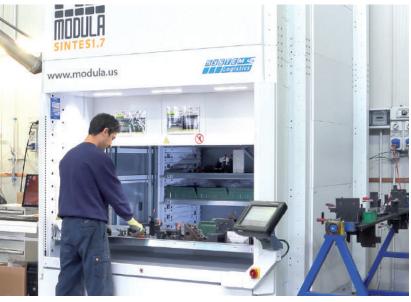

### **COPILOT OPERATOR CONSOLE**

The COPILOT console is a rugged operator interface, that features include a 10.5" color touch screen display and an extremely intuitive and easy to use environment.

Graphical views of tray layouts clearly show the user precisely where and what to pick, displaying all required information such as item number, quantity, order information, item notes, etc.

Displays part number & description

Item location clearly displayed to operators

**Easy picking** confirmation

Displays sales order number

Displays quantity to pick or put

# Order Information:

- Resulting Quantity
- Order Description
- Notes
- Remaining Lines