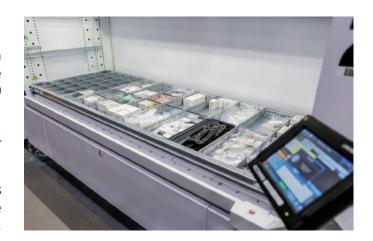

# The smart automotive parts storage solution

1. SPACE SAVINGS

Dramatically reduce the size of your parts area

2. SECURITY

High value parts stored in a secure environment

3. PRODUCTIVITY

Get needed parts to your techs faster

# Get parts to your customers & technicians faster

With Modula units parts are stored in centralized, secure units and are easy to find, no more walking while searching for parts.

Parts areas, servicing both sales and service are able to benefit from the added flexibility, improved efficiency and increased throughput provided by implementing Modula units.

# Reduce the size of your parts area

Depending on your ceiling height, a Modula vertical storage unit is able to store the same amount of parts inventory that is stored in 55-80 bays of shelving, typically equating to a 90% floor space savings for parts storage areas, recovering approx. 1,200+ square feet of floor space.