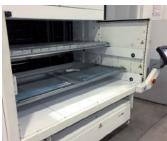

## Get needed parts faster, with no climbing, bending or reaching

Modula VLM's maximize storage utilization & productivity by bringing parts to the user. Bending, reaching, lifting heavy parts and having to walk up & down mezzanine steps or shelving aisles are all eliminated.

It is possible to store common groups of parts used for service jobs on the same tray, further saving time getting needed parts to complete repairs faster.

Units are equipped with user safety features to ensure a 100% safe working environment for users, guaranteed by the TÜV certification obtained for the entire product line.