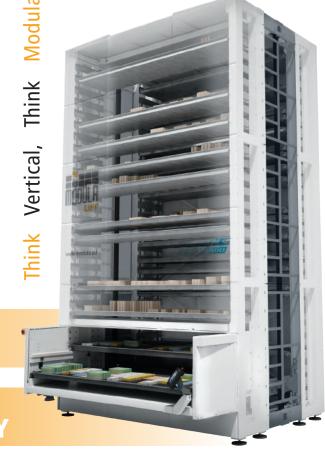

# Modula Automotive Think Vertical, Think Modula

# If you own, or are thinking about a static storage solution...stop!!

**Increased PRODUCTIVITY** 

# The smart automotive parts storage solution

1. SPACE SAVINGS

Dramatically reduce the size of your parts area

2. SECURITY

High value parts stored in a secure environment

3. PRODUCTIVITY

Get needed parts to your techs faster

# Reduce the size of your parts area

Depending on your ceiling height, a Modula vertical storage unit is able to store the same amount of parts inventory that is stored in 55-80 bays of shelving, typically equating to a 90% floor space savings for parts storage areas, recovering approx. 1,200+ square feet of floor space.