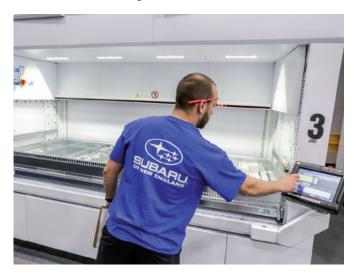

## Get needed parts faster, with no climbing, bending or reaching

Modula VLM's maximize storage utilization & productivity by bringing parts to the user. Bending, reaching, lifting heavy parts and having to walk up & down mezzanine steps or shelving aisles are all eliminated.

It is possible to store common groups of parts used for service jobs on the same tray, further saving time getting needed parts to complete repairs faster.

Units are equipped with user safety features to ensure a 100% safe working environment for users, guaranteed by the TÜV certification obtained for the entire product line.