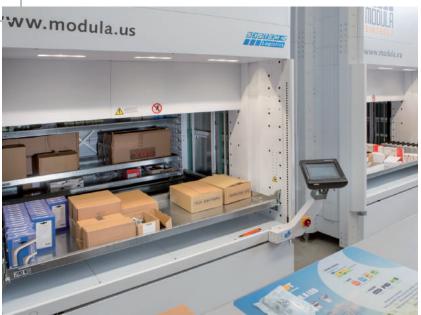

### **COPILOT OPERATOR CONSOLE**

The COPILOT console is a rugged operator interface, that features include a 10.5" color touch screen display and an extremely intuitive and easy to use environment.

Graphical views of tray layouts clearly show the user precisely where and what to pick, displaying all required information such as item number, quantity, order information, item notes, etc.

#### **PICKING BAY TYPES AVAILABLE**

Internal or External Bay, Single or Dual Delivery

SINGLE INTERNAL DELIVERY

SINGLE EXTERNAL DELIVERY

**DUAL INTERNAL DELIVERY** 

**DUAL EXTERNAL DELIVERY** 