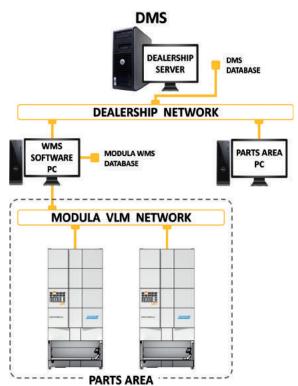

# DEALER MANAGEMENT SYSTEM (DMS) INTEGRATION

## Potential of 99%+ picking accuracy & with DMS integration

Modula units have the potential to interface to any Dealer Management Systems (DMS) system, allowing orders to be sent directly from the DMS system to VLM units automatically.

#### **DMS INTEGRATION BENEFITS**

- Approved DMS interfaces providing seamless order processing in real-time capabilities.
- No code is modified or installed on your DMS, avoiding potential reliability, security, and data integrity problems.
- DMS integration saves you time & increases accuracy when using Modula WMS software.
- Modula receives advance notification of changes to the DMS, supporting uninterrupted performance and less chance of disruption to your business.

#### **MODULA WMS SOFTWARE**

Modula WMS is a fully featured management software available to manage the space and utilization of Modula units. It can easily be interfaced with many DMS systems and nearly any ERP system.