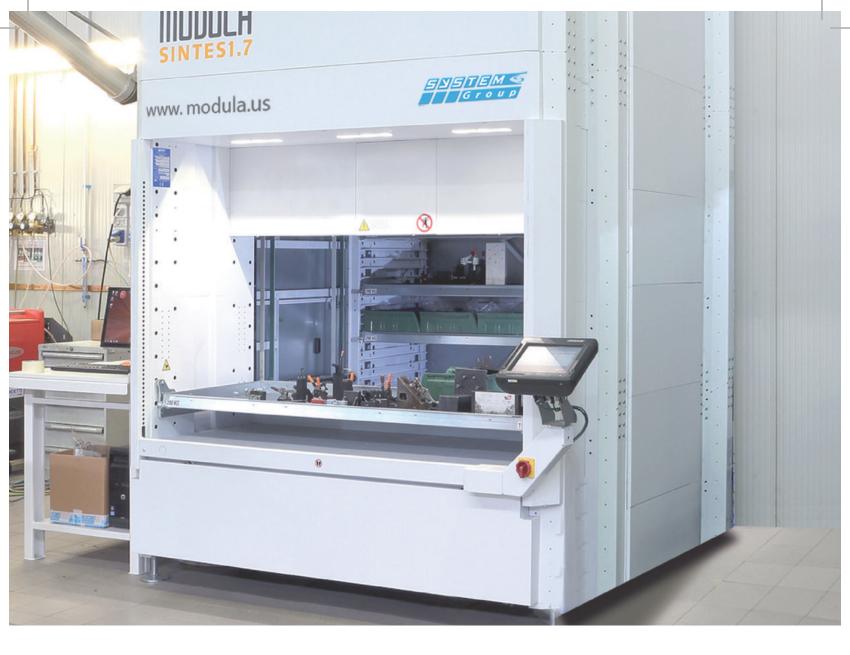

# Modula Automotive Think Vertical, Think Modula

# The smart automotive parts storage solution

1. SPACE SAVINGS

Dramatically reduce the size of your parts area

2. SECURITY

High value parts stored in a secure environment

3. PRODUCTIVITY

Get needed parts to your techs faster

# Reduce the size of your parts area

Depending on your ceiling height, a Modula vertical storage unit is able to store the same amount of parts inventory that is stored in 55-80 bays of shelving, typically equating to a 90% floor space savings for parts storage areas, recovering approx. 1,200+ square feet of floor space.