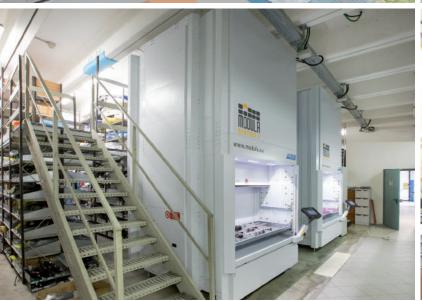

# Reduce the size of your parts area

Depending on your ceiling height, a Modula vertical storage unit is able to store the same amount of parts inventory that is stored in 55-80 bays of shelving, typically equating to a 90% floor space savings for parts storage areas, recovering approx. 1,200+ square feet of floor space.

Space saved allows dealers to carry a larger parts inventory, add services such as a customer lounge or increase revenues with additional service bays.