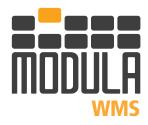

Displays part number & description

Item location clearly displayed to operators

**Easy picking** confirmation

Displays sales order number

Displays quantity to pick or put

# Order Information:

- Resulting Quantity
- Order Description
- Notes
- Remaining Lines

### **COPILOT OPERATOR CONSOLE**

The COPILOT console is a rugged operator interface, that features include a 10.5" color touch screen display and an extremely intuitive and easy to use environment.

Graphical views of tray layouts clearly show the user precisely where and what to pick, displaying all required information such as item number, quantity, order information, item notes, etc.