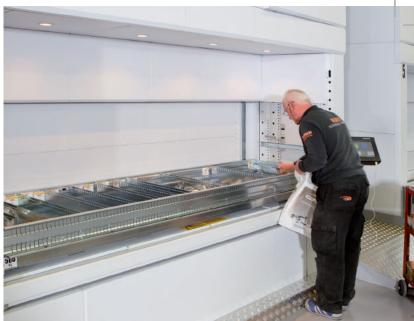

## Get needed parts faster, with no climbing, bending or reaching

Modula VLM's maximize storage utilization & productivity by bringing parts to the user. Bending, reaching, lifting heavy parts and having to walk up & down mezzanine steps or shelving aisles are all eliminated.

It is possible to store common groups of parts used for service jobs on the same tray, further saving time getting needed parts to complete repairs faster.

Units are equipped with user safety features to ensure a 100% safe working environment for users, guaranteed by the TÜV certification obtained for the entire product line.