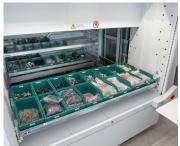

## **THROUGHPUT OF UP TO 140 TRAYS/HOUR** TRAY ADJUSTABILITY CERTIFICATION PRE-COATED EXTERIOR PANELS FOR DURABILITY **& PROTECTION STEEL REINFORCED TOOTHED BELT** LIFTING DESIGN **TOUCH SCREEN OPERATOR CONSOLE** I. **USER FRIENDLY** SOFTWARE INTERFACE

#### **Technical highlights**

Unit heights: from 8' - 6" (2,600 mm) to 23' - 4" (7,100 mm) Unit height increments on: 3.94" (100 mm) Tray storage adjustability: 1.0" (25 mm) Tray widths: 51.18" (1,300 mm) & 66.93" (1,700 mm) Tray depth: 25.75" (654 mm) Maximum product heights up to: 27.62" (680 mm) Net tray payload capacity: 441 lbs (200 kg) Net unit load capacity: 55.115 lbs (25,000 kg) Gross unit load capacity: 66.243 lbs (30,000 kg) Throughput: up to 140 trays/hr Operator interface: rugged 10.4" color touchscreen operator control touchscreen Number of bays: up to 2 / internal or external, single or dual tray delivery Minimal energy consumption: 2 Hp/1.5 kW vertical axis motor Automatic tray weight measurement each time a tray is returned Dynamic storage of trays depending on the specific height Coated steel internal frame structure Vertical axis lifting design driven by 4 steel reinforced toothed belts Extractor's vertical lifting system guided with 4 urethane rollers for each side of the elevator