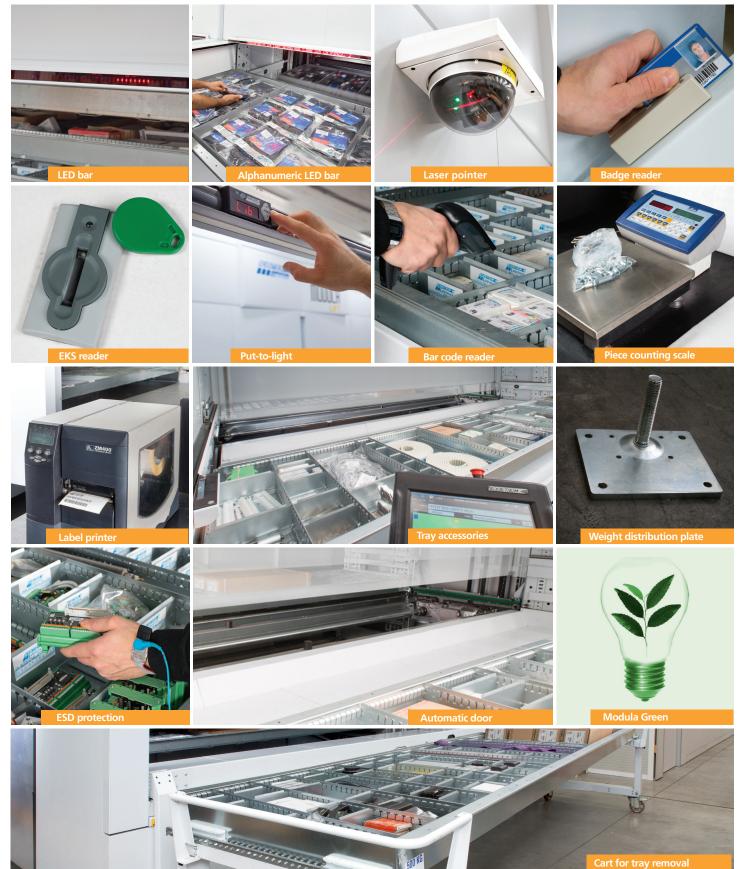

|
| MUDUL A<br>SINTES1 | SINTES1.7   | 1,700                      | 654                        | 31/56                                             | 200                                                             | 2.,50x2,376                                                                     | 2,050x3,101                                                                     |
|                    | P           |                            |                            |                                                   |                                                                 |                                                                                 |                                                                                 |

B

#### SINTES1 OPTIONS





B

#### **Our REFERENCES**

| Accessories               |              |
|---------------------------|--------------|
| Black&Decker              | USA          |
| Colgate Palmolive Company | USA          |
| Costan                    | Italy        |
| Cristian Lay              | Spain        |
| Deny Fontaine             | France       |
| Dewalt                    | USA          |
| GGB                       | USA          |
| Incold                    | Italy        |
| Maria Galland             | Germany      |
| Osram                     | Mexico/Italy |
| Seco Tools                | France       |

#### A.O.U. Ospedali Riuniti Di Trieste Italy US Army / Airforce / Navy USA GOZ Obukhov State Plant Russia Guardia di Finanza Italy National Institutes of STDS USA NHS National Service