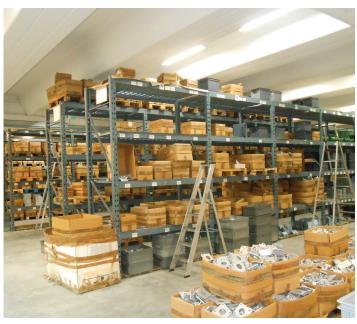

#### **Before Sintes1**

#### Floor Space Recovery

1.RECOVER SPACE IN SMALL ENVIRONMENTS

2. INCREASE SECURITY OF STORED GOODS

**4.IMPROVE ACCURACY** 

WITH A MIMINAL

INVESTMENT

| /      | 7  |
|--------|----|
|        | -  |
|        |    |
|        | 11 |
| $\sim$ | S  |
|        | _  |