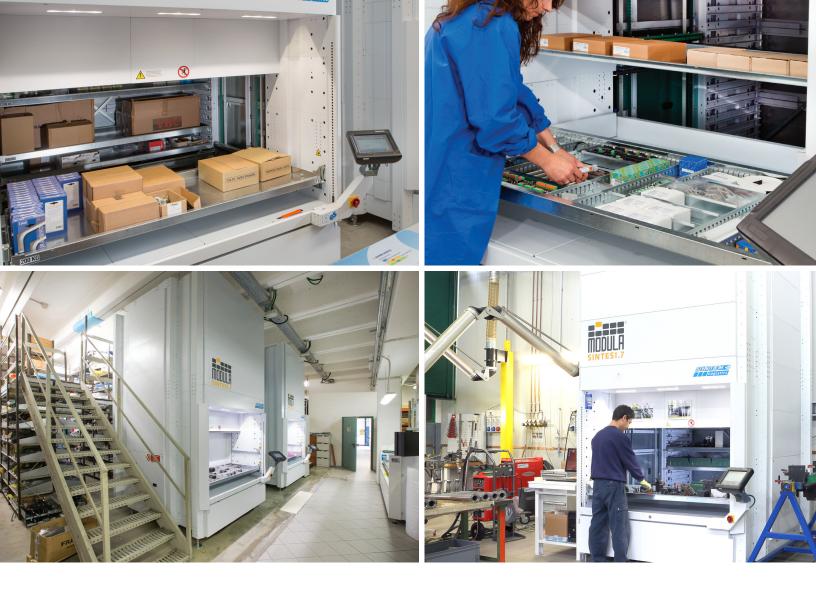

## **Flexibility**

The Modula Sintes1 is the ideal automated storage system for any type of goods or materials. Smaller shops as well as large distribution facilities are able to benefit from its flexibility with improved efficiency and increased throughput easily.

#### Modula is present in 5 continents with dealers and branches located in over 30 countries.