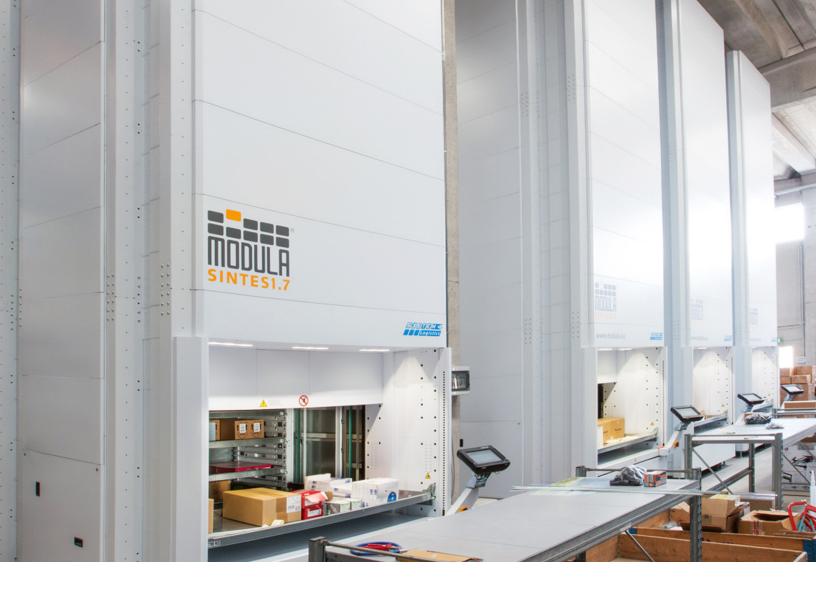

# The solution for lightweight products in small spaces.

MODULA SINTES1

The Sintes1 is a vertical lift module (VLM) that has been tailor-made for small to medium-sized applications. It is ideal for storing and picking items such as electronic components, pharmaceuticals, and tooling. Modula Sintes1 units feature a modern and aesthetic appearance, with a coated steel internal frame structure that is clad in pre-coated exterior panels for durability and protection, all of which are entirely manufactured using a state of the art production line.

## **THROUGHPUT OF UP TO 140 TRAYS/HOUR** TRAY ADJUSTABILITY CERTIFICATION PRE-COATED EXTERIOR PANELS FOR DURABILITY **& PROTECTION STEEL REINFORCED TOOTHED BELT** LIFTING DESIGN **TOUCH SCREEN OPERATOR CONSOLE** I. **USER FRIENDLY** SOFTWARE INTERFACE

#### **Technical highlights**

Unit heights: from 8' - 6" (2,600 mm) to 23' - 4" (7,100 mm) Unit height increments on: 3.94" (100 mm) Tray storage adjustability: 1.0" (25 mm) Tray widths: 51.18" (1,300 mm) & 66.93" (1,700 mm) Tray depth: 25.75" (654 mm) Maximum product heights up to: 27.62" (680 mm) Net tray payload capacity: 441 lbs (200 kg) Net unit load capacity: 55.115 lbs (25,000 kg) Gross unit load capacity: 66.243 lbs (30,000 kg) Throughput: up to 140 trays/hr Operator interface: rugged 10.4" color touchscreen operator control touchscreen Number of bays: up to 2 / internal or external, single or dual tray delivery Minimal energy consumption: 2 Hp/1.5 kW vertical axis motor Automatic tray weight measurement each time a tray is returned Dynamic storage of trays depending on the specific height Coated steel internal frame structure Vertical axis lifting design driven by 4 steel reinforced toothed belts Extractor's vertical lifting system guided with 4 urethane rollers for each side of the elevator