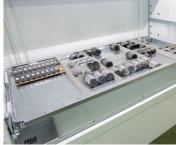

## Internal or external bay, single or dual delivery

The internal bay is the ideal solution when space is at a premium.

The external bay offers the best possible ergonomic workplace for operators. It can provide further benefits when used in combination with picking aids such as cranes and mechanical manipulators to lift heavy items stored.

Single delivery level is ideal when the machine will be used moderately, or when the picking time is quick.

Dual delivery is the ideal configuration for a fast-paced picking operation.

SINGLE INTERNAL DELIVERY SINGLE EXTERNAL DELIVERY DUAL INTERNAL DELIVERY