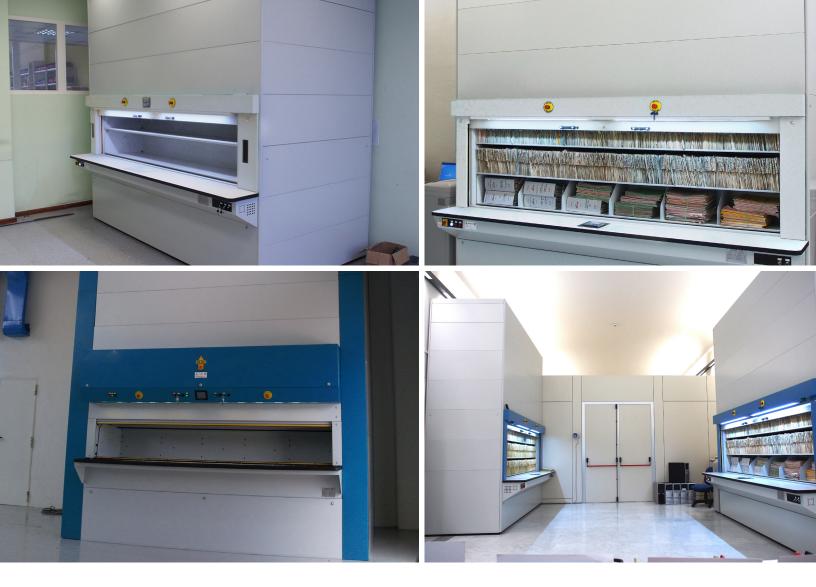

# The power of productivity.

The Modula VC is our leading edge vertical carousel storage and retrieval system that maximizes space utilization, efficiency and productivity in all types of applications. The Modula VC consists of carriers that rotate vertically and deliver stored goods to the operator at an ergonomic height. Our vertical carousel is the perfect solution for a variety of storage needs such as tooling, document filing, and industrial hardware all with these common goals: increasing productivity, saving space, and improving ergonomics.

## **Technical highlights**

Unit heights: from 6'-9" to 23'-6" Carrier widths: from 86.9"' to 111.9" Carrier depths: 16.3" to 24.2" Carrier pitches: 10.5" to 20.0" Carrier load capacities: 387 lbs to 1,102 lbs Net unit load capacity: 2,800 lbs, 7,000 and 12,000 lbs Operator interface: rugged 10.4" color touchscreen operator control console Steel internal frame structure Bolted carrier design for quick installation and removal for maintainance Maximum unbalance load sensing - out of balance conditions are automatically detected Dual E-stop push buttons provides easy access to safety stops if required Locking bi-parting door for product saftey and protection Safety light curtains within the operator access opening protect users from machine movement