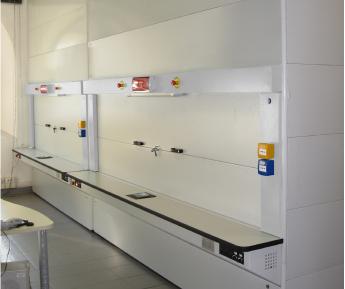

# The power of productivity.

The Modula VC is our leading edge vertical carousel storage and retrieval system that maximizes space utilization, efficiency and productivity in all types of applications. The Modula VC consists of carriers that rotate vertically and deliver stored goods to the operator at an ergonomic height. Our vertical carousel is the perfect solution for a variety of storage needs such as tooling, document filing, and industrial hardware all with these common goals: increasing productivity, saving space, and improving ergonomics.

## **Technical highlights**

Unit heights: from 6'-9" to 23'-6" Carrier widths: from 86.9"' to 111.9" Carrier depths: 16.3" to 24.2" Carrier pitches: 10.5" to 20.0" Carrier load capacities: 387 lbs to 1,102 lbs Net unit load capacity: 2,800 lbs, 7,000 and 12,000 lbs Operator interface: rugged 10.4" color touchscreen operator control console Steel internal frame structure Bolted carrier design for quick installation and removal for maintainance Maximum unbalance load sensing - out of balance conditions are automatically detected Dual E-stop push buttons provides easy access to safety stops if required Locking bi-parting door for product saftey and protection Safety light curtains within the operator access opening protect users from machine movement