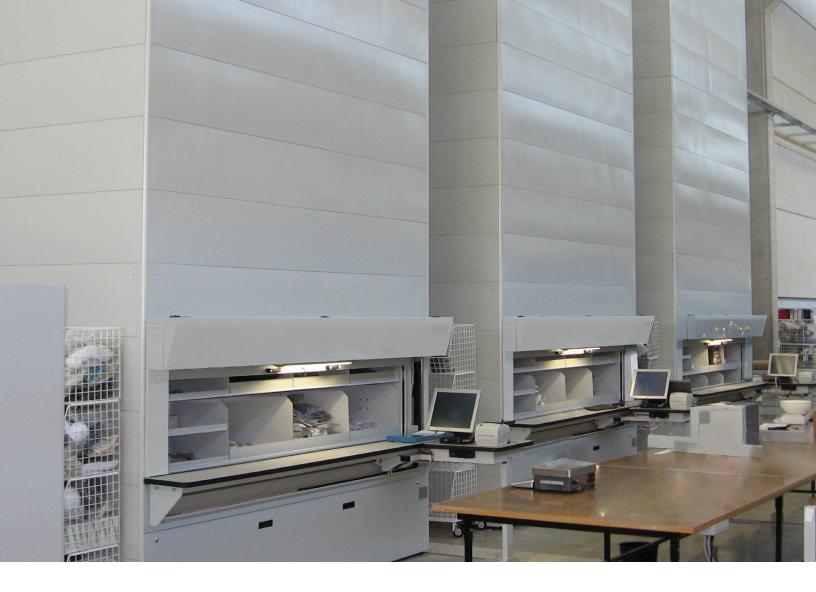

# The power of productivity.

The Modula VC is our leading edge vertical carousel storage and retrieval system that maximizes space utilization, efficiency and productivity in all types of applications. The Modula VC consists of carriers that rotate vertically and deliver stored goods to the operator at an ergonomic height. Our vertical carousel is the perfect solution for a variety of storage needs such as tooling, document filing, and industrial hardware all with these common goals: increasing productivity, saving space, and improving ergonomics.

## **Technical highlights**

Unit heights: from 6'-9" to 23'-6" Carrier widths: from 86.9"' to 111.9" Carrier depths: 16.3" to 24.2" Carrier pitches: 10.5" to 20.0" Carrier load capacities: 387 lbs to 1,102 lbs Net unit load capacity: 2,800 lbs, 7,000 and 12,000 lbs Operator interface: rugged 10.4" color touchscreen operator control console Steel internal frame structure Bolted carrier design for quick installation and removal for maintainance Maximum unbalance load sensing - out of balance conditions are automatically detected Dual E-stop push buttons provides easy access to safety stops if required Locking bi-parting door for product saftey and protection Safety light curtains within the operator access opening protect users from machine movement