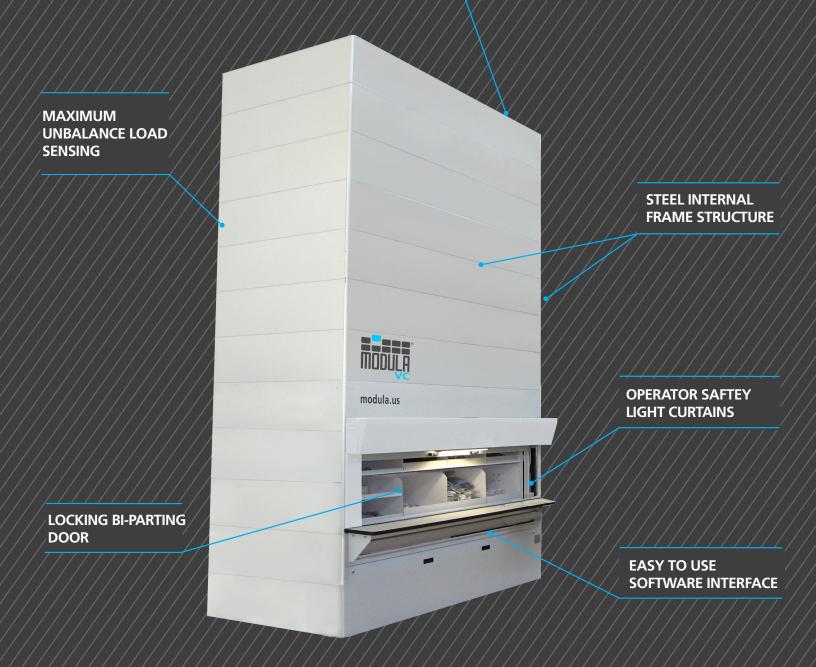

## **Technical highlights**

Unit heights: from 6'-9" to 23'-6" Carrier widths: from 86.9"' to 111.9" Carrier depths: 16.3" to 24.2" Carrier pitches: 10.5" to 20.0" Carrier load capacities: 387 lbs to 1,102 lbs Net unit load capacity: 2,800 lbs, 7,000 and 12,000 lbs Operator interface: rugged 10.4" color touchscreen operator control console Steel internal frame structure Bolted carrier design for quick installation and removal for maintainance Maximum unbalance load sensing - out of balance conditions are automatically detected Dual E-stop push buttons provides easy access to safety stops if required Locking bi-parting door for product saftey and protection Safety light curtains within the operator access opening protect users from machine movement