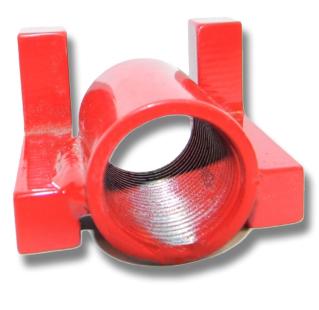

## **AXLE PULLER** SIMPLIFYING TIRE REMOVAL

Need a tool to help simplify removing forklift tires? The Axle Puller from Raymond is the answer!

The Axle Puller eases steer and tire changes for the EAS*i* Pacer<sup>™</sup>, 4100, 4150, 4200 and 4250 lift trucks. Using a slide hammer, the axle puller can quickly remove a tire's axle. Threads on the inside of the puller allow the unit to be attached to the axle.

The Axle Puller from Raymond is easy to use and a simple solution for tire removal.