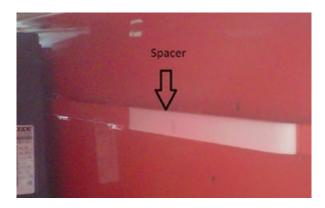

## Raymond's Battery Spacers minimize excess room within the truck's battery compartment.

The battery spacers minimize battery movement resulting in a quieter truck operation. Battery spacers are easy to install, with no welding required, and may be done by Raymond or the end user. The battery spacers are available in different sizes and the ends may be modified to create a custom fit.