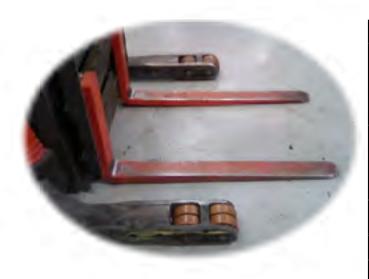

## DUAL LOAD WHEEL KITSCOMPLETE KITS FOR THE JOB

Dual Load Wheel Kits are available from *Raymond Parts*<sup>™</sup>.

The dual wheel kits are available for use on Models 7400, EAS<sup>™</sup> Reach and 102XM pallet trucks. The use of dual load wheels results in less coning, less wear and less repair. With better handling, the dual load wheel kits have a longer work life compared to the use of one standard load wheel.

## For improved handling and less wear, use the Dual Load Wheel Kits from Raymond Parts.

| Part Number   | Description                                                                                                                                    |
|---------------|------------------------------------------------------------------------------------------------------------------------------------------------|
| 1114891/KIT   | Dual Load Wheel Kit, includes two<br>tan colored wheels with single<br>shield greaseable bearings for<br>Models EASi <sup>™</sup> & 7400 Reach |
| 1114891/KITGL | Dual Load Wheel Kit, includes two<br>tan colored wheels with double<br>sealed greaseless bearings for<br>Models EASi <sup>™</sup> & 7400 Reach |
| 1114889/001   | Axle, open style wheel plates                                                                                                                  |
| 1114889/002   | Axle, straddle style wheel plates                                                                                                              |
| 442-227       | Bearing, double seal, greaseless<br>(included in 1114891/KITGL)                                                                                |
| 441-130       | Bearing, single shield, greaseable<br>(included in 1114891/KIT)                                                                                |
| 102-WHL/KITGL | Dual Load Wheel Kit, includes<br>two black colored wheels with<br>single shield greaseless bearings<br>for Model 102XM                         |
| 102-WHL/KIT   | Dual Load Wheel Kit, includes<br>two black colored wheels with<br>single shield greaseable bearings,<br>no axle included for Model 102XM       |
| 312650-2HL    | Axle for Dual Load Wheel Kit Part<br>Number 102-WHL/KIT                                                                                        |