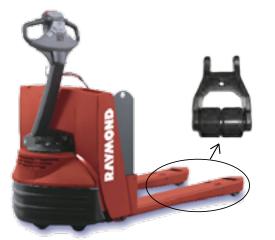

## DUAL LOAD WHEEL KITSCOMPLETE KITS FOR THE JOB

Dual Load Wheel Kits are available from *Raymond Parts*<sup>™</sup>.

The dual wheel kits are available for use on Models 7400, EAS<sup>™</sup> Reach and 102XM pallet trucks. The use of dual load wheels results in less coning, less wear and less repair. With better handling, the dual load wheel kits have a longer work life compared to the use of one standard load wheel.

## For improved handling and less wear, use the Dual Load Wheel Kits from Raymond Parts.

| Part Number   | Description                                                                                                                                    |
|---------------|------------------------------------------------------------------------------------------------------------------------------------------------|
| 1114891/KIT   | Dual Load Wheel Kit, includes two<br>tan colored wheels with single<br>shield greaseable bearings for<br>Models EASi <sup>™</sup> & 7400 Reach |
| 1114891/KITGL | Dual Load Wheel Kit, includes two<br>tan colored wheels with double<br>sealed greaseless bearings for<br>Models EASi <sup>™</sup> & 7400 Reach |
| 1114889/001   | Axle, open style wheel plates                                                                                                                  |
| 1114889/002   | Axle, straddle style wheel plates                                                                                                              |
| 442-227       | Bearing, double seal, greaseless<br>(included in 1114891/KITGL)                                                                                |
| 441-130       | Bearing, single shield, greaseable<br>(included in 1114891/KIT)                                                                                |
| 102-WHL/KITGL | Dual Load Wheel Kit, includes<br>two black colored wheels with<br>single shield greaseless bearings<br>for Model 102XM                         |
| 102-WHL/KIT   | Dual Load Wheel Kit, includes<br>two black colored wheels with<br>single shield greaseable bearings,<br>no axle included for Model 102XM       |
| 312650-2HL    | Axle for Dual Load Wheel Kit Part<br>Number 102-WHL/KIT                                                                                        |