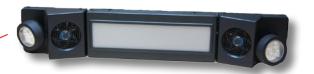

For added light, LED Lights from Raymond provide optimal energy savings.

| Part Number | Description                                   |
|-------------|-----------------------------------------------|
| 1101305     | LED Light and Fan Kit for<br>Models 9600/9700 |
| 1101305/KIT | LED Light and Fan Kit for<br>Models SA/SB     |