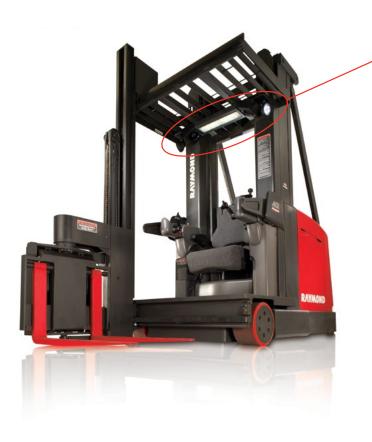

## LED LIGHT AND FAN

## OPTIMIZE ENERGY SAVINGS

LED light and fan kits from Raymond optimize energy savings while adding brighter lighting to your work area. LED lighting is ten times brighter than standard incandescent lighting. Using LED lighting lowers energy consumed by a lift truck to increase truck battery shift life. The enhanced brighter light optimized operation visibility, reducing eyestrain and increasing productivity.