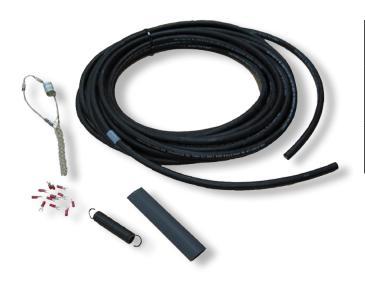

## Installation is easy, with Over-the-Mast Cable Kits from Raymond.

The over-the-mast cable kits provide a complete assembly, containing all the parts needed to finish the job. The need for bulk cable and assemblies is eliminated with these kits. The kits are ideal for parts service and consignment inventories.

Available for EASi Reach-Fork® and 7400 Series trucks, the cable kits make ordering the right parts easy.

| Part Number     | Description                                |
|-----------------|--------------------------------------------|
| 828-003-708/KIT | EAS <i>i Reach-Fork</i> ® OTM<br>Cable Kit |
| 1070331/KIT     | 7400 Series OTM Cable<br>Kit               |