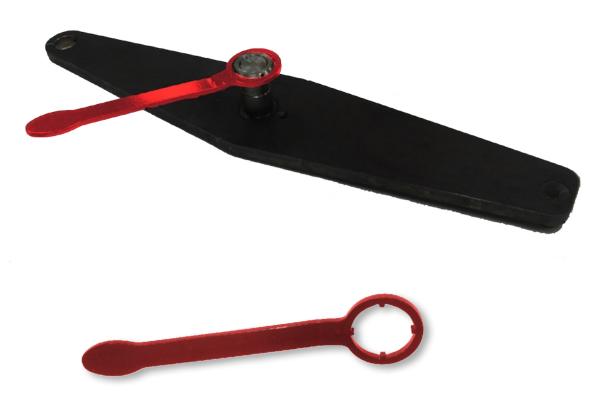

The Spanner Wrench from Raymond is a handy tool for technicians to use when servicing lift trucks. The Spanner Wrench tightens the arms of scissors for use with EASi™ Reach and 7400 series lift trucks.

Painted red for easy visibility, the Spanner Wrench makes the job easier.