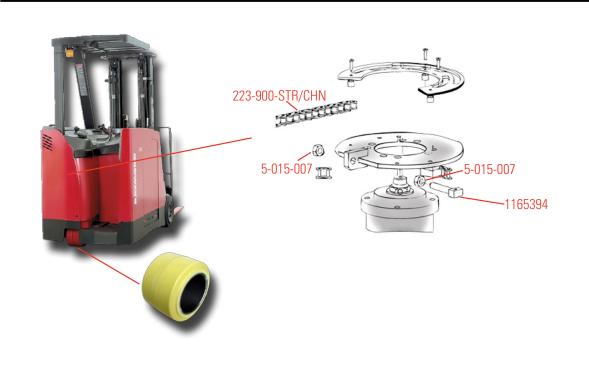

The Raymond Steer Chain Kit replaces worn or broken chains for better steering control. The Raymond Steer Chain Kit is used with the EASi Pacer, 4100 and 4200 model Raymond trucks. A Steer Tire is also available for these same models.

## **Steer Chain Kit**

- > Raymond Part Number 223-901-STR/CHN
  - Consists of:
    223-900-STR/CHN, steer chain (1 each)
    1165394, Chain Anchor (1 each)
    5-015-007, Nut (2 each)