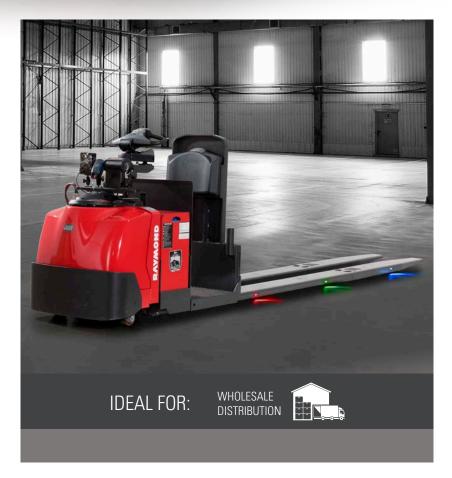

## **FEATURES & BENEFITS**

- + Reduce misplacement of product by providing visual direction for where to place the product.
- + Long lasting LED lights embedded in the forks include a life expectancy of +20,000 hours<sup>1</sup>.
- + Durable light kits embedded in the forks feature IP65 protection to electronics for reliable performance in wet and cold storage applications.
- + Removable light covers simplify maintenance and provide easy acess.
- + Best pallet positioning visibility when using plastic cone leg pallets. Wood pallets also provide adequate light.