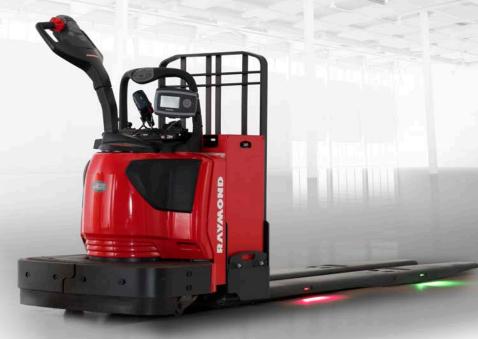

The Pick2Pallet™ LED Light System, offered exclusively by The Raymond Corporation, is designed to help reduce picking errors by using LED technology to visually reinforce product placement for order fulfillment in batch picking applications. Pick2Pallet maximizes operator productivity by directing operators to the desired customer pallet — enabling them to quickly move to the next pick with confidence.

## **FEATURES & BENEFITS**

- + Reduce misplacement of product by providing visual direction for where to place the product.
- + Long lasting LED lights embedded in the forks include a life expectancy of +20,000 hours<sup>1</sup>.
- + Durable light kits embedded in the forks feature IP65 protection to electronics for reliable performance in wet and cold storage applications.
- + Removable light covers simplify maintenance and provide easy acess.
- + Best pallet positioning visibility when using plastic cone leg pallets. Wood pallets also provide adequate light.