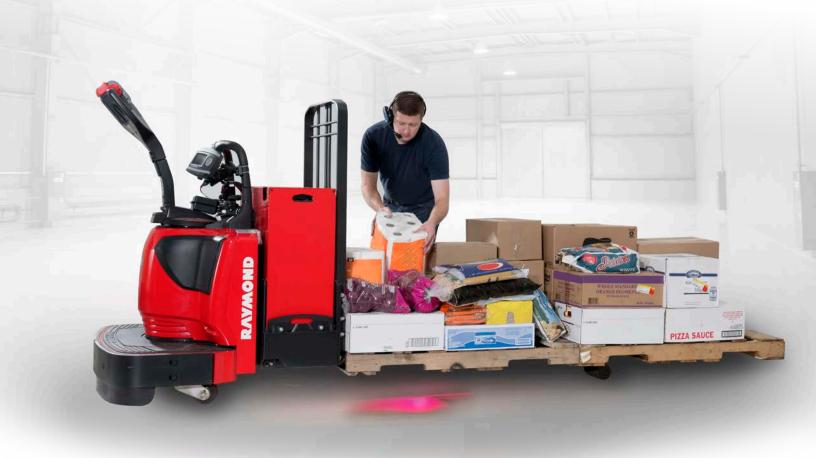

The Pick2Pallet™ LED Light System, offered exclusively by The Raymond Corporation, is designed to help reduce picking errors by using LED technology to visually reinforce product placement for order fulfillment in batch picking applications. Pick2Pallet maximizes operator productivity by directing operators to the desired customer pallet — enabling them to quickly move to the next pick with confidence.

## HOW IT WORKS:

CUSTOMER
WAREHOUSE MANAGEMENT
SOFTWARE (WMS)

VOICE PICK EQUIPMENT
WMS sends pick
instructions to voice pick
equipment

Voice Pick receiver tells the operator:

- where to go
- what part to pick
- how many pieces to pick
- which customer pallet to place the product on

WMS through Voice Pick receiver tells the Raymond 8410 or 8510 Pallet Truck which position to light up or shut off Operator responds task complete to move to next pick

Operator "Task Complete" signals truck to turn light off and move to next pick