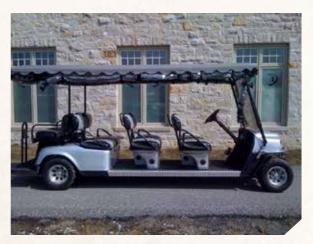

#### HAULSTER

**TRASH CAGE** 

**8 PASSENGER HAULSTER** 

**US STREET SPECS - STREET LEGAL** 

**BUMPER WITH 2' RECEIVER** 

SALT SPREADER

**REAR WINDOW PROTECTION** 

**SPECIAL BOXES** 