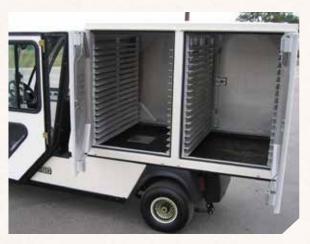

**BOX SIDES** 

LAUNDRY OR TRASH BOX

**SAFETY GLASS WINDSHIELD AND WIPER** 

MEDIC WITH WHEELCHAIR RAMP AND STRETCHER

**SLIDING DOOR VANBOX** 

**LAUNDRY CART TRANSPORT** 

SOFT TOP AND ENCLOSURE