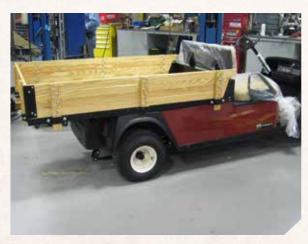

TOOL TRUCK WITH VISE

**BED WITH SIDE RAILS** 

**REAR FOLD DOWN SEAT** 

TOOL TRUCK WITH VISE

MAIL SERVICE

**MAIL SERVICE** 

SOFT CAB

**WOODEN STAKE SIDES** 