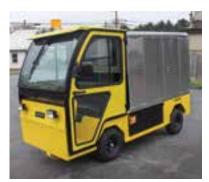

MINUTE MISER™ WITH BENCH & VISE

TITAN® WITH CAB & BOX SIDES

TUG™ WITH STAKE SIDES

TITAN WITH PIPE HAULER RACKS

TITAN WITH STORAGE & LADDER RACK

**TITAN WITH CAB & VAN BOX** 