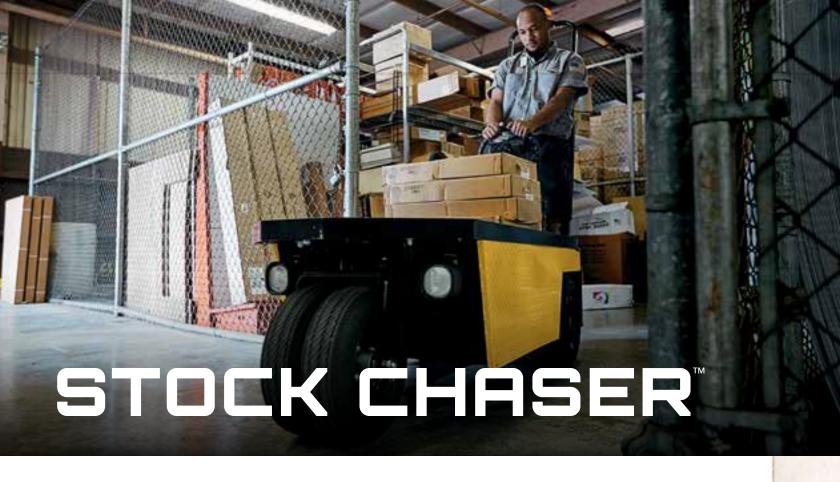

# BUILT TO CARRY MORE OF EVERYTHING.

The Stock Chaser is built to work its way through the narrow aisles of warehouses, distribution centers and manufacturing facilities. Its slim design maximizes cargo space to haul large loads.

**9.6-SQ-FT CARGO DECK**Move up to 1,000 pounds of payload through tight spaces.

**ON-BOARD BATTERY CHARGER**Recharge from anywhere with no external equipment needed.

**COMFORT GRIP STEERING**Maneuver tight turns and narrow aisles with ease.

|                 | STOCKCHASER  |  |
|-----------------|--------------|--|
| DRIVETRAIN      | 24V Electric |  |
| LOAD CAPACITY   | 1,000 lbs    |  |
| CARGO DECK SIZE | 9.6 sq-ft    |  |
| TOWING CAPACITY | 2,000 lbs    |  |
| 4-STEP LADDER   | Optional     |  |
| 6-STEP LADDER   | Optional     |  |