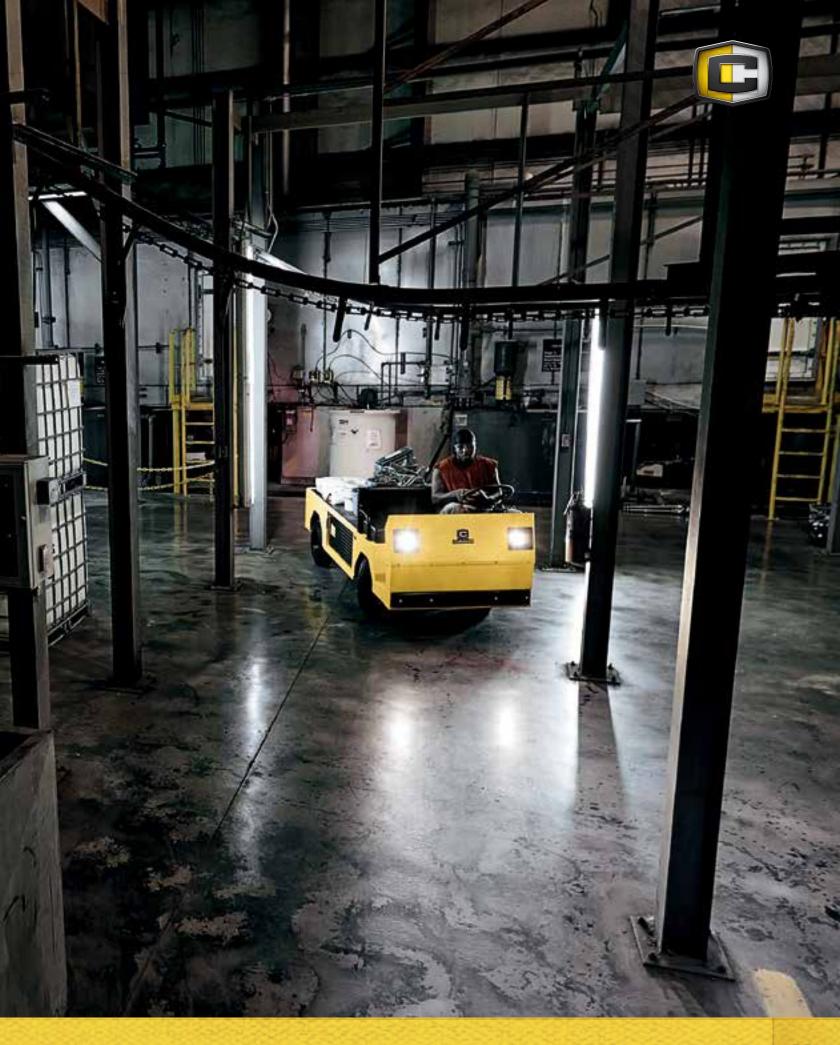

## MAKE EVERYTHING MOBILE.

If you need a vehicle with massive towing capacity, look no further than the Tug. It's built to pull big loads across indoor facilities and hard surface areas with ease, helping you move just about anything.