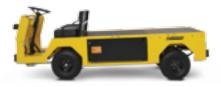

## TUG™

**5K TUG** 5,000-lb Towing Capacity 36-Volt Drivetrain

**8K TUG** 8,000-lb Towing Capacity 36-Volt Drivetrain

## MAKE EVERYTHING MOBILE.

If you need a vehicle with massive towing capacity, look no further than the Tug. It's built to pull big loads across indoor facilities and hard surface areas with ease, helping you move just about anything.

**VERSATILE TOWING CONNECTION** Hook up multiple types of trailer hitches in seconds.

**4.9-SQ-FT CARGO DECK**Move up to 650 pounds of payload.

**ERGONOMIC BUCKET SEATING**Drive comfortably through long shifts.

|                          | SK TUG       | өк тис       |
|--------------------------|--------------|--------------|
| DRIVETRAIN               | 36V Electric | 36V Electric |
| TOWING CAPACITY          | 5,000 lbs    | 8,000 lbs    |
| LOAD CAPACITY            | 450 lbs      | 650 lbs      |
| 2-WHEEL HYDRAULIC BRAKES | Standard     | Standard     |
| 3-WHEEL HYDRAULIC BRAKES | Optional     | Optional     |