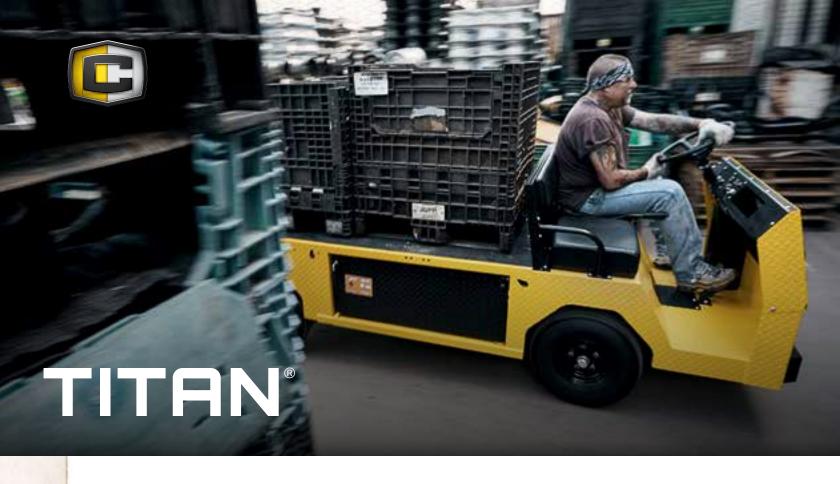

## **TITAN®**

**TITAN HD (36V)** 2-Passenger, 36-Volt Drivetrain 2,500-lb Load Capacity

**TITAN HD (48V)** 2-Passenger, 48-Volt Drivetrain 2,500-lb Load Capacity

**TITAN XD (2-PASS)** 2-Passenger, 48-Volt Drivetrain 3,000-lb Load Capacity

# CARRY A TON-LITERALLY.

With four options to choose from, the Titan line delivers time-tested, unparalleled performance and versatility. Whether you're transporting materials, people or both, this is the vehicle to get the job done.

**DIAMOND PLATE STEEL**Stand up to punishing shifts year after year.

**SPACIOUS CARGO DECK**Pile on the payload with up to 21.6-sq-ft of space.

**HYDRAULIC BRAKES**Stop on a dime with 2- or 4-wheel hydraulic brakes.