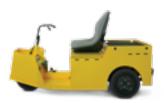

## TUG™

**5K TUG** 5,000-lb Towing Capacity 36-Volt Drivetrain

**8K TUG** 8,000-lb Towing Capacity 36-Volt Drivetrain

## MAKE EVERYTHING MOBILE.

If you need a vehicle with massive towing capacity, look no further than the Tug. It's built to pull big loads across indoor facilities and hard surface areas with ease, helping you move just about anything.

**VERSATILE TOWING CONNECTION** Hook up multiple types of trailer hitches in seconds.

**4.9-SQ-FT CARGO DECK**Move up to 650 pounds of payload.

**ERGONOMIC BUCKET SEATING**Drive comfortably through long shifts.

|                          | SK TUG       | өк тис       |
|--------------------------|--------------|--------------|
| DRIVETRAIN               | 36V Electric | 36V Electric |
| TOWING CAPACITY          | 5,000 lbs    | 8,000 lbs    |
| LOAD CAPACITY            | 450 lbs      | 650 lbs      |
| 2-WHEEL HYDRAULIC BRAKES | Standard     | Standard     |
| 3-WHEEL HYDRAULIC BRAKES | Optional     | Optional     |