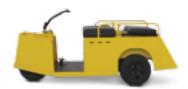

# MINUTE MISER\*

MINUTE MISER 550-lb Load Capacity 24-Volt Drivetrain

**STOCK CHASER** 1,000-lb Load Capacity, 2,000-lb Towing 24-Volt Drivetrain

# BUILT TO CARRY MORE OF EVERYTHING.

The Stock Chaser is built to work its way through the narrow aisles of warehouses, distribution centers and manufacturing facilities. Its slim design maximizes cargo space to haul large loads.

**9.6-SQ-FT CARGO DECK**Move up to 1,000 pounds of payload through tight spaces.

**ON-BOARD BATTERY CHARGER**Recharge from anywhere with no external equipment needed.

**COMFORT GRIP STEERING**Maneuver tight turns and narrow aisles with ease.

|                 | STOCKCHASER  |  |
|-----------------|--------------|--|
| DRIVETRAIN      | 24V Electric |  |
| LOAD CAPACITY   | 1,000 lbs    |  |
| CARGO DECK SIZE | 9.6 sq-ft    |  |
| TOWING CAPACITY | 2,000 lbs    |  |
| 4-STEP LADDER   | Optional     |  |
| 6-STEP LADDER   | Optional     |  |