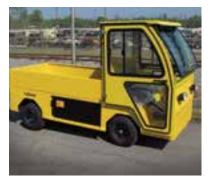

## **TITAN®**

**TITAN HD (36V)** 2-Passenger, 36-Volt Drivetrain 2,500-lb Load Capacity

**TITAN HD (48V)** 2-Passenger, 48-Volt Drivetrain 2,500-lb Load Capacity

**TITAN XD (2-PASS)** 2-Passenger, 48-Volt Drivetrain 3,000-lb Load Capacity

**TITAN XD (4-PASS)**4-Passenger, 48-Volt Drivetrain 3,000-lb Load Capacity

# CARRY A TON-LITERALLY.

With four options to choose from, the Titan line delivers time-tested, unparalleled performance and versatility. Whether you're transporting materials, people or both, this is the vehicle to get the job done.

**DIAMOND PLATE STEEL**Stand up to punishing shifts year after year.

**SPACIOUS CARGO DECK**Pile on the payload with up to 21.6-sq-ft of space.

**HYDRAULIC BRAKES**Stop on a dime with 2- or 4-wheel hydraulic brakes.

|                               | TITAN HD (36V) | TITAN HD (48V) | TITAN XD (2-PASS) | TITAN XD (4-PASS) |
|-------------------------------|----------------|----------------|-------------------|-------------------|
| DRIVETRAIN                    | 36V Electric   | 48V Electric   | 48V Electric      | 48V Electric      |
| LOAD CAPACITY                 | 2,500 lbs      | 2,500 lbs      | 3,000 lbs         | 3,000 lbs         |
| CARGO DECK SIZE               | 21.6 sq-ft     | 21.6 sq-ft     | 21.6 sq-ft        | 15.4 sq-ft        |
| TOWING CAPACITY (LBS)         | 4,600 lbs      | 4,600 lbs      | 5,000 lbs         | 5,000 lbs         |
| SEATING CAPACITY              | 2 Passengers   | 2 Passengers   | 2 Passengers      | 4 Passengers      |
| 2- & 4-WHEEL HYDRAULIC BRAKES | 2-Wheel        | 2-Wheel        | 4-Wheel           | 4-Wheel           |