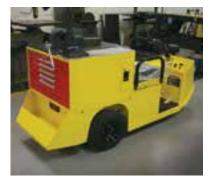

## TUG™

**5K TUG** 5,000-lb Towing Capacity 36-Volt Drivetrain

**8K TUG** 8,000-lb Towing Capacity 36-Volt Drivetrain

## MAKE EVERYTHING MOBILE.

If you need a vehicle with massive towing capacity, look no further than the Tug. It's built to pull big loads across indoor facilities and hard surface areas with ease, helping you move just about anything.

**VERSATILE TOWING CONNECTION** Hook up multiple types of trailer hitches in seconds.

**4.9-SQ-FT CARGO DECK**Move up to 650 pounds of payload.

**ERGONOMIC BUCKET SEATING**Drive comfortably through long shifts.

|                          | SK TUG       | өк тис       |
|--------------------------|--------------|--------------|
| DRIVETRAIN               | 36V Electric | 36V Electric |
| TOWING CAPACITY          | 5,000 lbs    | 8,000 lbs    |
| LOAD CAPACITY            | 450 lbs      | 650 lbs      |
| 2-WHEEL HYDRAULIC BRAKES | Standard     | Standard     |
| 3-WHEEL HYDRAULIC BRAKES | Optional     | Optional     |