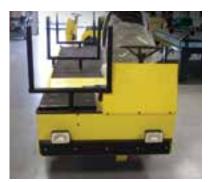

# MINUTE MISER\*

MINUTE MISER 550-lb Load Capacity 24-Volt Drivetrain

**STOCK CHASER** 1,000-lb Load Capacity, 2,000-lb Towing 24-Volt Drivetrain

## STAY EFFICIENT.

With the Minute Miser, you won't waste a second of your day. This versatile, energy-efficient vehicle is built for efficient transportation, so you can get where you need to go quickly and safely.

**300-LB CARGO DECK**Move tools and small loads quickly and efficiently.

**HANDLEBAR STEERING**Maneuver with superior control through any environment.

**FLIP-DOWN SEAT**Safely move passengers around your facility.

|                  | MINUTE MISER |  |
|------------------|--------------|--|
| DRIVETRAIN       | 24V Electric |  |
| LOAD CAPACITY    | 550 lbs      |  |
| CARGO DECK SIZE  | 4.6 sq-ft    |  |
| SEATING CAPACITY | 2 Passengers |  |