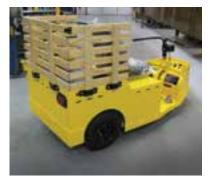

## TUG™

**5K TUG** 5,000-lb Towing Capacity 36-Volt Drivetrain

**8K TUG** 8,000-lb Towing Capacity 36-Volt Drivetrain

## MAKE EVERYTHING MOBILE.

If you need a vehicle with massive towing capacity, look no further than the Tug. It's built to pull big loads across indoor facilities and hard surface areas with ease, helping you move just about anything.

**VERSATILE TOWING CONNECTION** Hook up multiple types of trailer hitches in seconds.

**4.9-SQ-FT CARGO DECK**Move up to 650 pounds of payload.

**ERGONOMIC BUCKET SEATING**Drive comfortably through long shifts.

|                          | SK TUG       | өк тис       |
|--------------------------|--------------|--------------|
| DRIVETRAIN               | 36V Electric | 36V Electric |
| TOWING CAPACITY          | 5,000 lbs    | 8,000 lbs    |
| LOAD CAPACITY            | 450 lbs      | 650 lbs      |
| 2-WHEEL HYDRAULIC BRAKES | Standard     | Standard     |
| 3-WHEEL HYDRAULIC BRAKES | Optional     | Optional     |