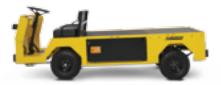

## **TITAN®**

**TITAN HD (36V)** 2-Passenger, 36-Volt Drivetrain 2,500-lb Load Capacity

**TITAN HD (48V)** 2-Passenger, 48-Volt Drivetrain 2,500-lb Load Capacity

**TITAN XD (2-PASS)** 2-Passenger, 48-Volt Drivetrain 3,000-lb Load Capacity

**TITAN XD (4-PASS)**4-Passenger, 48-Volt Drivetrain 3,000-lb Load Capacity

# CARRY A TON-LITERALLY.

With four options to choose from, the Titan line delivers time-tested, unparalleled performance and versatility. Whether you're transporting materials, people or both, this is the vehicle to get the job done.

**DIAMOND PLATE STEEL**Stand up to punishing shifts year after year.

**SPACIOUS CARGO DECK**Pile on the payload with up to 21.6-sq-ft of space.

**HYDRAULIC BRAKES**Stop on a dime with 2- or 4-wheel hydraulic brakes.

|                               | TITAN HD (36V) | TITAN HD (48V) | TITAN XD (2-PASS) | TITAN XD (4-PASS) |
|-------------------------------|----------------|----------------|-------------------|-------------------|
| DRIVETRAIN                    | 36V Electric   | 48V Electric   | 48V Electric      | 48V Electric      |
| LOAD CAPACITY                 | 2,500 lbs      | 2,500 lbs      | 3,000 lbs         | 3,000 lbs         |
| CARGO DECK SIZE               | 21.6 sq-ft     | 21.6 sq-ft     | 21.6 sq-ft        | 15.4 sq-ft        |
| TOWING CAPACITY (LBS)         | 4,600 lbs      | 4,600 lbs      | 5,000 lbs         | 5,000 lbs         |
| SEATING CAPACITY              | 2 Passengers   | 2 Passengers   | 2 Passengers      | 4 Passengers      |
| 2- & 4-WHEEL HYDRAULIC BRAKES | 2-Wheel        | 2-Wheel        | 4-Wheel           | 4-Wheel           |