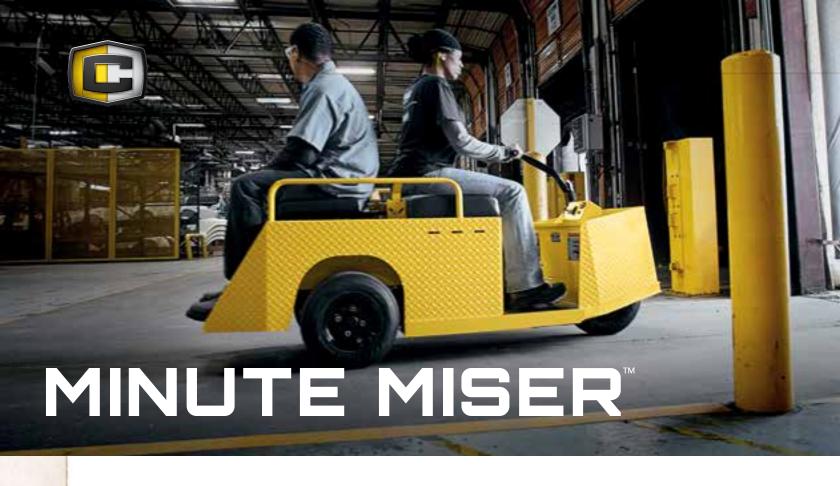

# MINUTE MISER\*

MINUTE MISER 550-lb Load Capacity 24-Volt Drivetrain

**STOCK CHASER** 1,000-lb Load Capacity, 2,000-lb Towing 24-Volt Drivetrain

## STAY EFFICIENT.

With the Minute Miser, you won't waste a second of your day. This versatile, energy-efficient vehicle is built for efficient transportation, so you can get where you need to go quickly and safely.

**300-LB CARGO DECK**Move tools and small loads quickly and efficiently.

**HANDLEBAR STEERING**Maneuver with superior control through any environment.

**FLIP-DOWN SEAT**Safely move passengers around your facility.