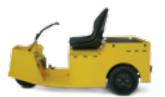

# MINUTE MISER\*

MINUTE MISER 550-lb Load Capacity 24-Volt Drivetrain

**STOCK CHASER** 1,000-lb Load Capacity, 2,000-lb Towing 24-Volt Drivetrain

## STAY EFFICIENT.

With the Minute Miser, you won't waste a second of your day. This versatile, energy-efficient vehicle is built for efficient transportation, so you can get where you need to go quickly and safely.

**300-LB CARGO DECK**Move tools and small loads quickly and efficiently.

**HANDLEBAR STEERING**Maneuver with superior control through any environment.

**FLIP-DOWN SEAT**Safely move passengers around your facility.

|                  | MINUTE MISER |  |
|------------------|--------------|--|
| DRIVETRAIN       | 24V Electric |  |
| LOAD CAPACITY    | 550 lbs      |  |
| CARGO DECK SIZE  | 4.6 sq-ft    |  |
| SEATING CAPACITY | 2 Passengers |  |