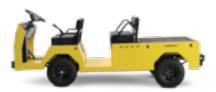

## **TITAN®**

**TITAN HD (36V)** 2-Passenger, 36-Volt Drivetrain 2,500-lb Load Capacity

**TITAN HD (48V)** 2-Passenger, 48-Volt Drivetrain 2,500-lb Load Capacity

**TITAN XD (2-PASS)** 2-Passenger, 48-Volt Drivetrain 3,000-lb Load Capacity

**TITAN XD (4-PASS)**4-Passenger, 48-Volt Drivetrain 3,000-lb Load Capacity

# CARRY A TON-LITERALLY.

With four options to choose from, the Titan line delivers time-tested, unparalleled performance and versatility. Whether you're transporting materials, people or both, this is the vehicle to get the job done.

**DIAMOND PLATE STEEL**Stand up to punishing shifts year after year.

**SPACIOUS CARGO DECK**Pile on the payload with up to 21.6-sq-ft of space.

**HYDRAULIC BRAKES**Stop on a dime with 2- or 4-wheel hydraulic brakes.

|                               | TITAN HD (36V) | TITAN HD (48V) | TITAN XD (2-PASS) | TITAN XD (4-PASS) |
|-------------------------------|----------------|----------------|-------------------|-------------------|
| DRIVETRAIN                    | 36V Electric   | 48V Electric   | 48V Electric      | 48V Electric      |
| LOAD CAPACITY                 | 2,500 lbs      | 2,500 lbs      | 3,000 lbs         | 3,000 lbs         |
| CARGO DECK SIZE               | 21.6 sq-ft     | 21.6 sq-ft     | 21.6 sq-ft        | 15.4 sq-ft        |
| TOWING CAPACITY (LBS)         | 4,600 lbs      | 4,600 lbs      | 5,000 lbs         | 5,000 lbs         |
| SEATING CAPACITY              | 2 Passengers   | 2 Passengers   | 2 Passengers      | 4 Passengers      |
| 2- & 4-WHEEL HYDRAULIC BRAKES | 2-Wheel        | 2-Wheel        | 4-Wheel           | 4-Wheel           |