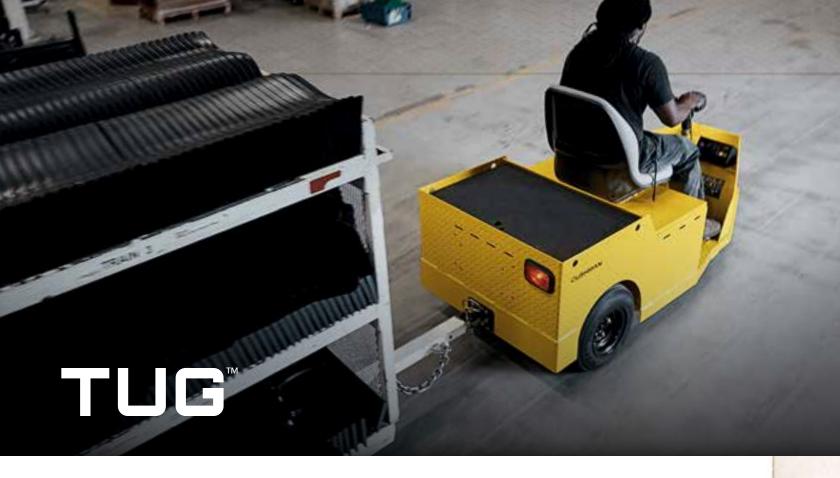

## TUG™

**5K TUG** 5,000-lb Towing Capacity 36-Volt Drivetrain

**8K TUG** 8,000-lb Towing Capacity 36-Volt Drivetrain

## MAKE EVERYTHING MOBILE.

If you need a vehicle with massive towing capacity, look no further than the Tug. It's built to pull big loads across indoor facilities and hard surface areas with ease, helping you move just about anything.