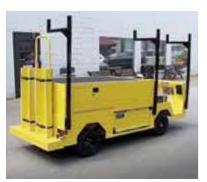

# BUILT TO CARRY MORE OF EVERYTHING.

The Stock Chaser is built to work its way through the narrow aisles of warehouses, distribution centers and manufacturing facilities. Its slim design maximizes cargo space to haul large loads.

**9.6-SQ-FT CARGO DECK**Move up to 1,000 pounds of payload through tight spaces.

**ON-BOARD BATTERY CHARGER**Recharge from anywhere with no external equipment needed.

**COMFORT GRIP STEERING**Maneuver tight turns and narrow aisles with ease.

|                 | STOCKCHASER  |  |
|-----------------|--------------|--|
| DRIVETRAIN      | 24V Electric |  |
| LOAD CAPACITY   | 1,000 lbs    |  |
| CARGO DECK SIZE | 9.6 sq-ft    |  |
| TOWING CAPACITY | 2,000 lbs    |  |
| 4-STEP LADDER   | Optional     |  |
| 6-STEP LADDER   | Optional     |  |