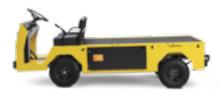

# MINUTE MISER\*

MINUTE MISER 550-lb Load Capacity 24-Volt Drivetrain

**STOCK CHASER** 1,000-lb Load Capacity, 2,000-lb Towing 24-Volt Drivetrain

## STAY EFFICIENT.

With the Minute Miser, you won't waste a second of your day. This versatile, energy-efficient vehicle is built for efficient transportation, so you can get where you need to go quickly and safely.

**300-LB CARGO DECK**Move tools and small loads quickly and efficiently.

**HANDLEBAR STEERING**Maneuver with superior control through any environment.

**FLIP-DOWN SEAT**Safely move passengers around your facility.

|                  | MINUTE MISER |  |
|------------------|--------------|--|
| DRIVETRAIN       | 24V Electric |  |
| LOAD CAPACITY    | 550 lbs      |  |
| CARGO DECK SIZE  | 4.6 sq-ft    |  |
| SEATING CAPACITY | 2 Passengers |  |