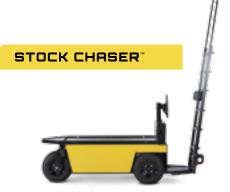

# BUILT TO CARRY MORE OF EVERYTHING.

The Stock Chaser is built to work its way through the narrow aisles of warehouses, distribution centers and manufacturing facilities. Its slim design maximizes cargo space to haul large loads.

**9.6-SQ-FT CARGO DECK**Move up to 1,000 pounds of payload through tight spaces.

**ON-BOARD BATTERY CHARGER**Recharge from anywhere with no external equipment needed.

**COMFORT GRIP STEERING**Maneuver tight turns and narrow aisles with ease.

|                 | STOCKCHASER  |  |
|-----------------|--------------|--|
| DRIVETRAIN      | 24V Electric |  |
| LOAD CAPACITY   | 1,000 lbs    |  |
| CARGO DECK SIZE | 9.6 sq-ft    |  |
| TOWING CAPACITY | 2,000 lbs    |  |
| 4-STEP LADDER   | Optional     |  |
| 6-STEP LADDER   | Optional     |  |