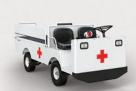

#### Find the right vehicle in minutes.

Our vehicle categories are based

Want to modify certain features

fulfill unique needs? We'll gladly custom design and build a vehicle

|        |                   | å       | <b>6</b> |               | -0                | 6            |  |
|--------|-------------------|---------|----------|---------------|-------------------|--------------|--|
|        |                   | Pass.   | Speed    | Load Cap.     | Towing Cap.       | Turning Rad. |  |
|        |                   |         | (mph)    | (lbs.)        | (lbs.)            | (in.)        |  |
| MT-160 | 24V               | 1       | 5        | 300           | 4.000             | 53           |  |
| MT-210 | 24V               |         | 6        | 300           | 10,000            | 45           |  |
| MT-280 | 24V, 36V          |         | 8        | 500 / 800     | 6.000 / 16.000    | 71/73        |  |
| MT-290 | 24V, 36V, 48V     |         | 8        | 500 / 700     | 6,000 / 16,000    | 72 / 77      |  |
| MT-340 | 24V, 36V, 48V     |         | 8        | 500           | 10.000 / 20.000   | 55/66        |  |
| MT-350 | 24V, 36V, 48V     |         | 8        | 500           | 10.000 / 16.000   | 73.5         |  |
| MT-440 | 48V, 80V, IC      | 1 to 2  | 10       | 500 / 600     | 20,000 / 30,000   | 90 / 119     |  |
| MT-800 | 80V               | 2       | 12       | 500           | 50.000            | 114          |  |
| MT-900 | 48V, 80V, IC      | 1 to 2  | 4        |               | 120,000 / 200,000 |              |  |
| MC-270 | 24V, 36V          |         | 6        | 1.000 / 1.400 | 2.000 / 4.000     | 72           |  |
| MC-360 | 36V. 48V. 72V. II |         | 18       | 2,000 / 5,000 |                   | 124          |  |
| MC-480 | 36V, 48V          | 2       | 10       | 3,000         | 6,000             | 124          |  |
| MC-660 | 48V. IC           |         | 15       | 2,000 / 3,000 |                   | 150          |  |
|        | 701,10            |         |          | L,000 / 0,000 | 0,000             | 100          |  |
| MP-120 | 24V               |         |          | 300           | 1,000             | 42           |  |
| MP-200 | 24V               |         |          | 500           | 1,000             | 56           |  |
| MP-240 | 24V, 36V          |         | 9        | 500           | 2,000 / 6,000     | 71           |  |
| MP-250 | 24V, 36V          |         | 10       | 500           | 2,000 / 6,000     | 75           |  |
| MP-300 | 36V, 48V, IC      | 2       | 15       | 1,200         | 2,000 / 6,000     | 127          |  |
| MP-310 | 36V, 48V          | 2       | 15       | 1,200         | 6,000             | 128          |  |
| MP-410 | 36V               | 3       | 8        | 1,700         | 4,000             | 72           |  |
| MP-420 | 36V               | 5       | 8        | 1,700         | 4,000             | 90           |  |
| MP-500 | 48V               | 4 to 12 | 10       | 3,000         | 6,000             | 145          |  |
| MP-880 | 48V               | 8 to 14 | 10       | 2,800         | 8,000             | 160          |  |
| MP-980 | 48V               | 8 to 14 | 10       | 2,800         | 8,000             | 160          |  |
| MS-260 | 24V, 36V, 48V     | 1       | 8        | 1,000 / 1,700 | 2,000 / 4,000     | 60           |  |
| MX-360 | Ambulance         | 3       | 10       | 2,400         | 4,000             | 120          |  |
| MX-360 | Maint. Truck      | 2       | 10       | 2,400         | 4,000             | 123          |  |
| MX-360 | Refuse Hauler     | 2       | 10       | 3,000         | 6,000             | 120          |  |
| MX-700 | Train Inspector   |         | 6        | 600           | n/a               | 132          |  |