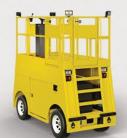

#### Find the right vehicle in minutes.

Our vehicle categories are based

Want to modify certain features

fulfill unique needs? We'll gladly custom design and build a vehicle

|        |                   | å       | <b>6</b> |               | -0                | 6            |  |
|--------|-------------------|---------|----------|---------------|-------------------|--------------|--|
|        |                   | Pass.   | Speed    | Load Cap.     | Towing Cap.       | Turning Rad. |  |
|        |                   |         | (mph)    | (lbs.)        | (lbs.)            | (in.)        |  |
| MT-160 | 24V               | 1       | 5        | 300           | 4.000             | 53           |  |
| MT-210 | 24V               |         | 6        | 300           | 10,000            | 45           |  |
| MT-280 | 24V, 36V          |         | 8        | 500 / 800     | 6.000 / 16.000    | 71/73        |  |
| MT-290 | 24V, 36V, 48V     |         | 8        | 500 / 700     | 6,000 / 16,000    | 72 / 77      |  |
| MT-340 | 24V, 36V, 48V     |         | 8        | 500           | 10.000 / 20.000   | 55/66        |  |
| MT-350 | 24V, 36V, 48V     |         | 8        | 500           | 10.000 / 16.000   | 73.5         |  |
| MT-440 | 48V, 80V, IC      | 1 to 2  | 10       | 500 / 600     | 20,000 / 30,000   | 90 / 119     |  |
| MT-800 | 80V               | 2       | 12       | 500           | 50.000            | 114          |  |
| MT-900 | 48V, 80V, IC      | 1 to 2  | 4        |               | 120,000 / 200,000 |              |  |
| MC-270 | 24V, 36V          |         | 6        | 1.000 / 1.400 | 2.000 / 4.000     | 72           |  |
| MC-360 | 36V. 48V. 72V. II |         | 18       | 2,000 / 5,000 |                   | 124          |  |
| MC-480 | 36V, 48V          | 2       | 10       | 3,000         | 6,000             | 124          |  |
| MC-660 | 48V. IC           |         | 15       | 2,000 / 3,000 |                   | 150          |  |
|        | 701,10            |         |          | L,000 / 0,000 | 0,000             | 100          |  |
| MP-120 | 24V               |         |          | 300           | 1,000             | 42           |  |
| MP-200 | 24V               |         |          | 500           | 1,000             | 56           |  |
| MP-240 | 24V, 36V          |         | 9        | 500           | 2,000 / 6,000     | 71           |  |
| MP-250 | 24V, 36V          |         | 10       | 500           | 2,000 / 6,000     | 75           |  |
| MP-300 | 36V, 48V, IC      | 2       | 15       | 1,200         | 2,000 / 6,000     | 127          |  |
| MP-310 | 36V, 48V          | 2       | 15       | 1,200         | 6,000             | 128          |  |
| MP-410 | 36V               | 3       | 8        | 1,700         | 4,000             | 72           |  |
| MP-420 | 36V               | 5       | 8        | 1,700         | 4,000             | 90           |  |
| MP-500 | 48V               | 4 to 12 | 10       | 3,000         | 6,000             | 145          |  |
| MP-880 | 48V               | 8 to 14 | 10       | 2,800         | 8,000             | 160          |  |
| MP-980 | 48V               | 8 to 14 | 10       | 2,800         | 8,000             | 160          |  |
| MS-260 | 24V, 36V, 48V     | 1       | 8        | 1,000 / 1,700 | 2,000 / 4,000     | 60           |  |
| MX-360 | Ambulance         | 3       | 10       | 2,400         | 4,000             | 120          |  |
| MX-360 | Maint. Truck      | 2       | 10       | 2,400         | 4,000             | 123          |  |
| MX-360 | Refuse Hauler     | 2       | 10       | 3,000         | 6,000             | 120          |  |
| MX-700 | Train Inspector   |         | 6        | 600           | n/a               | 132          |  |