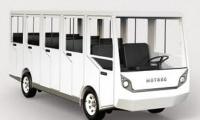

#### Find the right vehicle in minutes.

Our vehicle categories are based

Want to modify certain features

fulfill unique needs? We'll gladly custom design and build a vehicle

|        |                   | å       | <b>6</b> |               | -0                | 6            |  |
|--------|-------------------|---------|----------|---------------|-------------------|--------------|--|
|        |                   | Pass.   | Speed    | Load Cap.     | Towing Cap.       | Turning Rad. |  |
|        |                   |         | (mph)    | (lbs.)        | (lbs.)            | (in.)        |  |
| MT-160 | 24V               | 1       | 5        | 300           | 4.000             | 53           |  |
| MT-210 | 24V               |         | 6        | 300           | 10,000            | 45           |  |
| MT-280 | 24V, 36V          |         | 8        | 500 / 800     | 6.000 / 16.000    | 71/73        |  |
| MT-290 | 24V, 36V, 48V     |         | 8        | 500 / 700     | 6,000 / 16,000    | 72 / 77      |  |
| MT-340 | 24V, 36V, 48V     |         | 8        | 500           | 10.000 / 20.000   | 55/66        |  |
| MT-350 | 24V, 36V, 48V     |         | 8        | 500           | 10.000 / 16.000   | 73.5         |  |
| MT-440 | 48V, 80V, IC      | 1 to 2  | 10       | 500 / 600     | 20,000 / 30,000   | 90 / 119     |  |
| MT-800 | 80V               | 2       | 12       | 500           | 50.000            | 114          |  |
| MT-900 | 48V, 80V, IC      | 1 to 2  | 4        |               | 120,000 / 200,000 |              |  |
| MC-270 | 24V, 36V          |         | 6        | 1.000 / 1.400 | 2.000 / 4.000     | 72           |  |
| MC-360 | 36V. 48V. 72V. II |         | 18       | 2,000 / 5,000 |                   | 124          |  |
| MC-480 | 36V, 48V          | 2       | 10       | 3,000         | 6,000             | 124          |  |
| MC-660 | 48V. IC           |         | 15       | 2,000 / 3,000 |                   | 150          |  |
|        | 701,10            |         |          | L,000 / 0,000 | 0,000             | 100          |  |
| MP-120 | 24V               |         |          | 300           | 1,000             | 42           |  |
| MP-200 | 24V               |         |          | 500           | 1,000             | 56           |  |
| MP-240 | 24V, 36V          |         | 9        | 500           | 2,000 / 6,000     | 71           |  |
| MP-250 | 24V, 36V          |         | 10       | 500           | 2,000 / 6,000     | 75           |  |
| MP-300 | 36V, 48V, IC      | 2       | 15       | 1,200         | 2,000 / 6,000     | 127          |  |
| MP-310 | 36V, 48V          | 2       | 15       | 1,200         | 6,000             | 128          |  |
| MP-410 | 36V               | 3       | 8        | 1,700         | 4,000             | 72           |  |
| MP-420 | 36V               | 5       | 8        | 1,700         | 4,000             | 90           |  |
| MP-500 | 48V               | 4 to 12 | 10       | 3,000         | 6,000             | 145          |  |
| MP-880 | 48V               | 8 to 14 | 10       | 2,800         | 8,000             | 160          |  |
| MP-980 | 48V               | 8 to 14 | 10       | 2,800         | 8,000             | 160          |  |
| MS-260 | 24V, 36V, 48V     | 1       | 8        | 1,000 / 1,700 | 2,000 / 4,000     | 60           |  |
| MX-360 | Ambulance         | 3       | 10       | 2,400         | 4,000             | 120          |  |
| MX-360 | Maint. Truck      | 2       | 10       | 2,400         | 4,000             | 123          |  |
| MX-360 | Refuse Hauler     | 2       | 10       | 3,000         | 6,000             | 120          |  |
| MX-700 | Train Inspector   |         | 6        | 600           | n/a               | 132          |  |

★ MOTREC'S BEST SELLERS

**PERSONNEL CARRIERS** WITH PROVEN POWER & SAFETY

MC 270

MC 360

MC 660

MP 250

STOCK CHASERS THAT CAN DO IT ALL

**★** MS 260