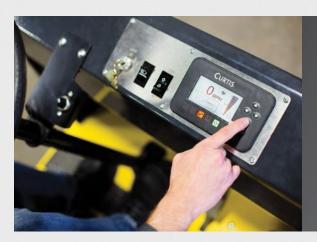

#### <u>ac controller & display</u>

AC controller with sealed connector paired with multifunction display

- Precise speed control and monitoring capability
- Indicators for speed, battery state of charge, hour meter, odometer, fault warnings
- Password-protected parameters