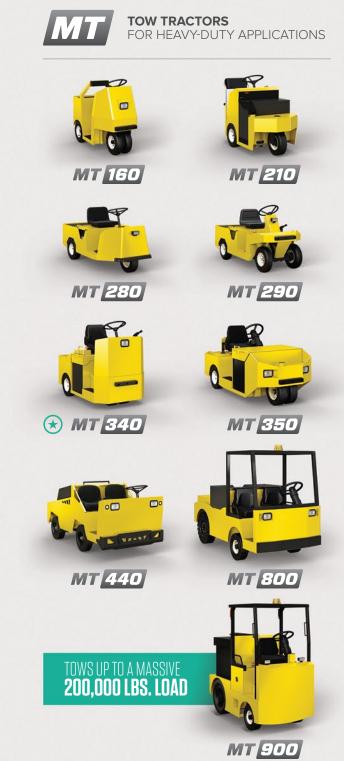

### INDUSTRY-PROVEN SERIES

#### Find the right vehicle in minutes.

Our vehicle categories are based

Want to modify certain features

fulfill unique needs? We'll gladly custom design and build a vehicle

|        |                   | å       | <b>6</b> |               | -0                | 6            |  |
|--------|-------------------|---------|----------|---------------|-------------------|--------------|--|
|        |                   | Pass.   | Speed    | Load Cap.     | Towing Cap.       | Turning Rad. |  |
|        |                   |         | (mph)    | (lbs.)        | (lbs.)            | (in.)        |  |
| MT-160 | 24V               | 1       | 5        | 300           | 4.000             | 53           |  |
| MT-210 | 24V               |         | 6        | 300           | 10,000            | 45           |  |
| MT-280 | 24V, 36V          |         | 8        | 500 / 800     | 6.000 / 16.000    | 71/73        |  |
| MT-290 | 24V, 36V, 48V     |         | 8        | 500 / 700     | 6,000 / 16,000    | 72 / 77      |  |
| MT-340 | 24V, 36V, 48V     |         | 8        | 500           | 10.000 / 20.000   | 55/66        |  |
| MT-350 | 24V, 36V, 48V     |         | 8        | 500           | 10.000 / 16.000   | 73.5         |  |
| MT-440 | 48V, 80V, IC      | 1 to 2  | 10       | 500 / 600     | 20,000 / 30,000   | 90 / 119     |  |
| MT-800 | 80V               | 2       | 12       | 500           | 50.000            | 114          |  |
| MT-900 | 48V, 80V, IC      | 1 to 2  | 4        |               | 120,000 / 200,000 |              |  |
| MC-270 | 24V, 36V          |         | 6        | 1.000 / 1.400 | 2.000 / 4.000     | 72           |  |
| MC-360 | 36V. 48V. 72V. II |         | 18       | 2,000 / 5,000 |                   | 124          |  |
| MC-480 | 36V, 48V          | 2       | 10       | 3,000         | 6,000             | 124          |  |
| MC-660 | 48V. IC           |         | 15       | 2,000 / 3,000 |                   | 150          |  |
|        | 701,10            |         |          | L,000 / 0,000 | 0,000             | 100          |  |
| MP-120 | 24V               |         |          | 300           | 1,000             | 42           |  |
| MP-200 | 24V               |         |          | 500           | 1,000             | 56           |  |
| MP-240 | 24V, 36V          |         | 9        | 500           | 2,000 / 6,000     | 71           |  |
| MP-250 | 24V, 36V          |         | 10       | 500           | 2,000 / 6,000     | 75           |  |
| MP-300 | 36V, 48V, IC      | 2       | 15       | 1,200         | 2,000 / 6,000     | 127          |  |
| MP-310 | 36V, 48V          | 2       | 15       | 1,200         | 6,000             | 128          |  |
| MP-410 | 36V               | 3       | 8        | 1,700         | 4,000             | 72           |  |
| MP-420 | 36V               | 5       | 8        | 1,700         | 4,000             | 90           |  |
| MP-500 | 48V               | 4 to 12 | 10       | 3,000         | 6,000             | 145          |  |
| MP-880 | 48V               | 8 to 14 | 10       | 2,800         | 8,000             | 160          |  |
| MP-980 | 48V               | 8 to 14 | 10       | 2,800         | 8,000             | 160          |  |
| MS-260 | 24V, 36V, 48V     | 1       | 8        | 1,000 / 1,700 | 2,000 / 4,000     | 60           |  |
| MX-360 | Ambulance         | 3       | 10       | 2,400         | 4,000             | 120          |  |
| MX-360 | Maint. Truck      | 2       | 10       | 2,400         | 4,000             | 123          |  |
| MX-360 | Refuse Hauler     | 2       | 10       | 3,000         | 6,000             | 120          |  |
| MX-700 | Train Inspector   |         | 6        | 600           | n/a               | 132          |  |

★ MOTREC'S BEST SELLERS

**PERSONNEL CARRIERS** WITH PROVEN POWER & SAFETY

MC 270

MC 360

MC 660

MP 250

STOCK CHASERS THAT CAN DO IT ALL

**★** MS 260