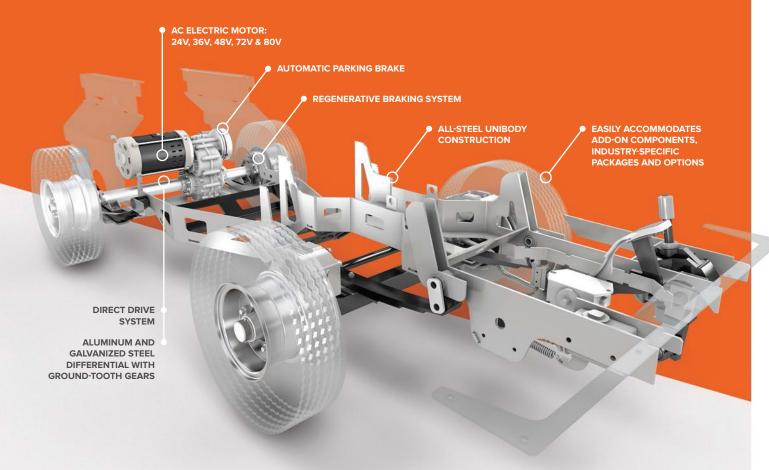

#### **AC / DIRECT DRIVE MOTOR**

Asynchronous, high-efficiency motor with temperature and speed sensors

- Maintenance-free brushless electric motor
- Better control allowing for full motor performance
- Higher possible speeds and better torque at low speeds

#### **DIFFERENTIAL & BRAKES**

Aluminum and galvanized steel differential with ground-tooth gears and drum brakes

- · Extremely durable, quiet and efficient
- · Higher braking torque and less brake drag
- Electromagnetic parking brake with manual hand release for towing